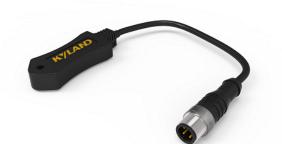

# **KyACB-USB-M12** Automatic configuration Backup tool with M12 connector

# ≫ Overview

KyACB-USB-M12 can load and save the configuration information of the product through the USB port. This tool makes it easier to back up system configuration and replace products. This tool enables users to quickly configure or restore entire system configurations, including IP addresses, in the event of a product failure. In addition, it provides the system log export and storage, and imports the system software version to upgrade the system, makes the system maintenance and operation more flexible and convenient.

#### >Technical Specification -Basic parameter

Interface M12-A code-4 Pin-Male connector Storage USB 2.0, Full-Speed, 12Mbps,8GB