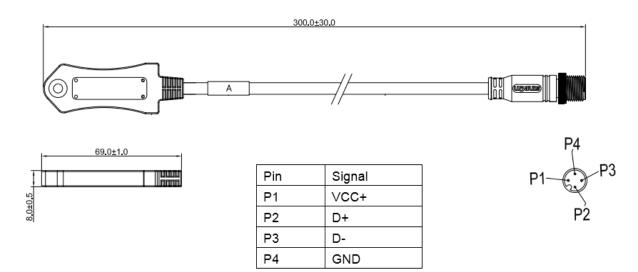

# >> Mechanical Drawing

#### >Technical Specification -Basic parameter

Interface M12-A code-4 Pin-Male connector Storage USB 2.0, Full-Speed, 12Mbps,8GB

#### -Physical Characteristics

Protection class IP65 Dimensions Length : 300mm Weight 0.035Kg Connector locking system Screw-locking