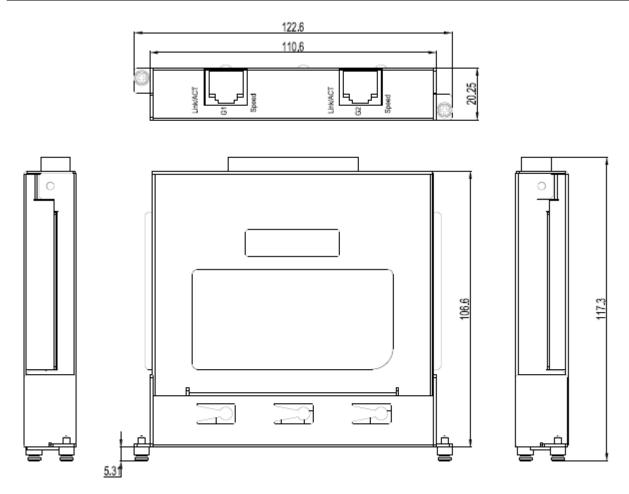

#### -Physical Characteristics

Housing: Metal

Cooling: Natural cooling, fanless

Dimensions (WxHxD): 122.6mm×20.25mm×106.6mm(4.83×0.80×4.20 in.)

Weight: 0.3Kg (0.661 pound)