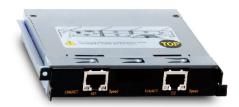

# **HSR/PRP Module**

**HSR/PRP** module

HSR/PRP module is a plug-in Redbox module specially designed for SICOM3028GPT series realizing both IEC62439-3-5/HSR (High-availability Seamless Redundancy) and IEC62439-3-4/PRP (Parallel Redundancy Protocol). The selection of HSR and PRP is configurable in the software. This plug-in Redbox module, which supports two Gigabit ports, is a full FPGA hardware solution with low switching latency and high communication efficiency. Enriched with this HSR/PRP module, a reliable redundancy network with Zero Recovery Time and Zero Packet Loss can be established with the deployment of SICOM3028GPT series.

## Product Specifications

- >Product Specifications
- -Interface

Port A: 100/1000Base-T RJ45 port or 1000Base-X,100Base-FX SFP port

Port B: 100/1000Base-T RJ45 port or 1000Base-X,100Base-FX SFP port

#### -LED

LED on front panel:

Port LED: Link/ACT

Port speed LED: Speed

HSR/PRP mode LED: Mode